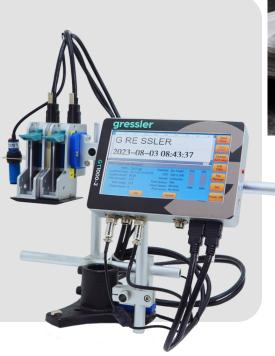

# **GT-1000 Series** Thermal Ink jet Printers

The GT Series is a range of Thermal Inkjet (TIJ) coders designed specifically for product and box coding. The printer's versatility allows it to serve a wide range of industries and applications.

#### User-friendly Interface

With a 7-inch color touchscreen interface featuring easy-to-learn, iconbased controls, operators can quickly familiarize themselves with the system and start printing effortlessly.

#### Controller

Printhead

1 Print head

2 Print heads

gressler.id

Coding & Marking Solutions by Gressler