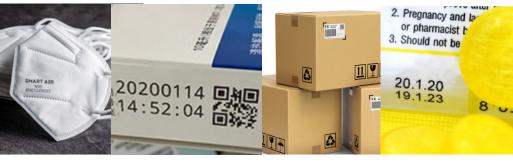

#### Wide Range Code

Compatibility Supports various coding types containing both text and barcode information. Whether you require basic alphanumeric codes, complex bar codes, or intricate graphics.

### **INDUSTRY & APPLICATION**

Food & Beverage

Pharmacy

- Cosmetics & Personal Care
- Building Materials
- Electronics & Electrical Component

#### gressler.id

FMCG

| Specifications     | GT-1000-1                                                                                                                                                                                             | GT-1000-2    |
|--------------------|-------------------------------------------------------------------------------------------------------------------------------------------------------------------------------------------------------|--------------|
| Controller         | 7 inch LCD Touch Screen                                                                                                                                                                               |              |
| Head Quantity      | 1 Printhead                                                                                                                                                                                           | 2 Printheads |
| Print Height       | Max 12.7mm                                                                                                                                                                                            | Max 25.4mm   |
| Print Resolution   | 150-600 DPI                                                                                                                                                                                           |              |
| Print Speed        | 40m/min                                                                                                                                                                                               |              |
| Ink Types          | Water Based Inks<br>Solvent Based Inks                                                                                                                                                                |              |
| Power Requirements | 100-240 VAC, 50-60Hz, DC24V 2.5A                                                                                                                                                                      |              |
| Connection Options | Build in Sensor<br>External Sensor<br>Encoder and Alarm beacon                                                                                                                                        |              |
| Code Type          | Alphanumeric, Text, Counter, Box/Lot, Date/ Time, Best Before Date, Julian Date,<br>Shiftcode, Graphic, Database.<br>1D & 2D Codes, Code 11, Code 39, Code 128, EAN, QR, DataMatrix, GS 1 DataMatrix) |              |
| Font               | Windows True Fonts (Max Printhead Print Height)                                                                                                                                                       |              |
| Applications       | Flexible Film, Foils, Labels, Glass, Corrugate, Non-corrugated, Metal, Paperboard,<br>Plastic – PET, Plastic – HDPE, Plastic – General, Rubber, Textile, Wood and Lumber                              |              |
| Advanced Features  | Free Design Template<br>Real-Time Printing<br>Data Upload, Backup and Recovery via USB                                                                                                                |              |