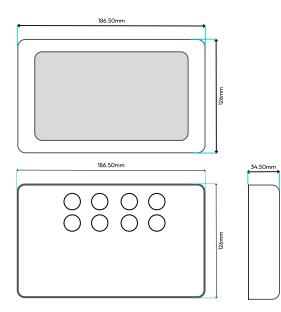

#### User-friendly Interface

With a 7-inch color touchscreen interface featuring easy-to-learn, iconbased controls, operators can quickly familiarize themselves with the system and start printing effortlessly.

#### gressler.id

FMCG

| Specifications     | GT-1000-1                                                                                                                                                                                             | GT-1000-2    |
|--------------------|-------------------------------------------------------------------------------------------------------------------------------------------------------------------------------------------------------|--------------|
| Controller         | 7 inch LCD Touch Screen                                                                                                                                                                               |              |
| Head Quantity      | 1 Printhead                                                                                                                                                                                           | 2 Printheads |
| Print Height       | Max 12.7mm                                                                                                                                                                                            | Max 25.4mm   |
| Print Resolution   | 150-600 DPI                                                                                                                                                                                           |              |
| Print Speed        | 40m/min                                                                                                                                                                                               |              |
| Ink Types          | Water Based Inks<br>Solvent Based Inks                                                                                                                                                                |              |
| Power Requirements | 100-240 VAC, 50-60Hz, DC24V 2.5A                                                                                                                                                                      |              |
| Connection Options | Build in Sensor<br>External Sensor<br>Encoder and Alarm beacon                                                                                                                                        |              |
| Code Type          | Alphanumeric, Text, Counter, Box/Lot, Date/ Time, Best Before Date, Julian Date,<br>Shiftcode, Graphic, Database.<br>1D & 2D Codes, Code 11, Code 39, Code 128, EAN, QR, DataMatrix, GS 1 DataMatrix) |              |
| Font               | Windows True Fonts (Max Printhead Print Height)                                                                                                                                                       |              |
| Applications       | Flexible Film, Foils, Labels, Glass, Corrugate, Non-corrugated, Metal, Paperboard,<br>Plastic – PET, Plastic – HDPE, Plastic – General, Rubber, Textile, Wood and Lumber                              |              |
| Advanced Features  | Free Design Template<br>Real-Time Printing<br>Data Upload, Backup and Recovery via USB                                                                                                                |              |